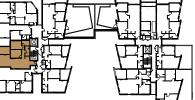

## APARTMENT **B205** [LOT 50]

TOTAL STRATA AREA: 96m<sup>2</sup>

LUXEONEVE.COM

DISCLAIMER: Please note that this floor plan was produced prior to the completion of construction. The information contained herein is believed to be correct but is not guaranteed. Dimensions and areas are approximate. All graphics, including tile setouts, balustrades, planting & glazing are indicative only. Changes may be made during development and dimensions, tile setouts, areas, fittings, finishes, and specifications are subject to change without the provisions of the Contract of Sale. The furniture and curtains depicted are not included with an sale. NOTE: Bulkheads necessary for services and structure are not depicted. Floorplans are at an unspecified scale. [30.06.2016]