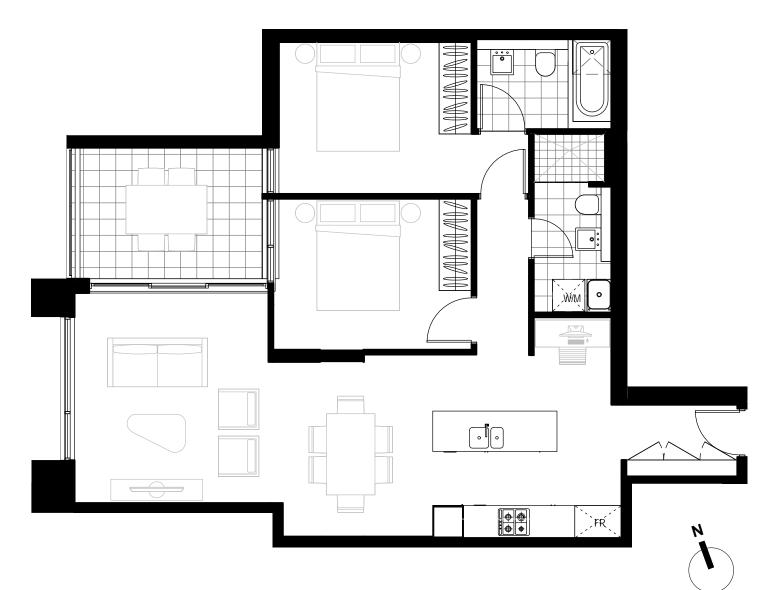

## APARTMENT **B205** [LOT 50]

TOTAL STRATA AREA: 96m<sup>2</sup>

LUXEONEVE.COM

DISCLAIMER: Please note that this floor plan was produced prior to the completion of construction. The information contained herein is believed to be correct but is not guaranteed. Dimensions and areas are approximate. All graphics, including tile setouts, balustrades, planting & glazing are indicative only. Changes may be made during development and dimensions, tile setouts, areas, fittings, finishes, and specifications are subject to change without the provisions of the Contract of Sale. The furniture and curtains depicted are not included with an sale. NOTE: Bulkheads necessary for services and structure are not depicted. Floorplans are at an unspecified scale. [30.06.2016]